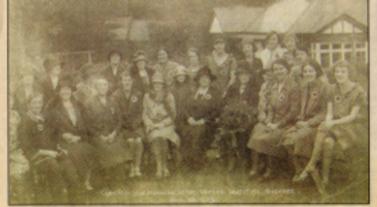

Between 1964 and ther £3,650 was amassed 1967, Mrs Mason was at fetes, a garden party

Picture Torquil MacLend P3200401 Committee and members of Ringmore Women's Institute, 1929

While the construction village Women's Institute resident Alice Mason cut member, was the obvious work was carried out by group since 1929 official- a ribbon and declare the choice to open the new local builders Alan King