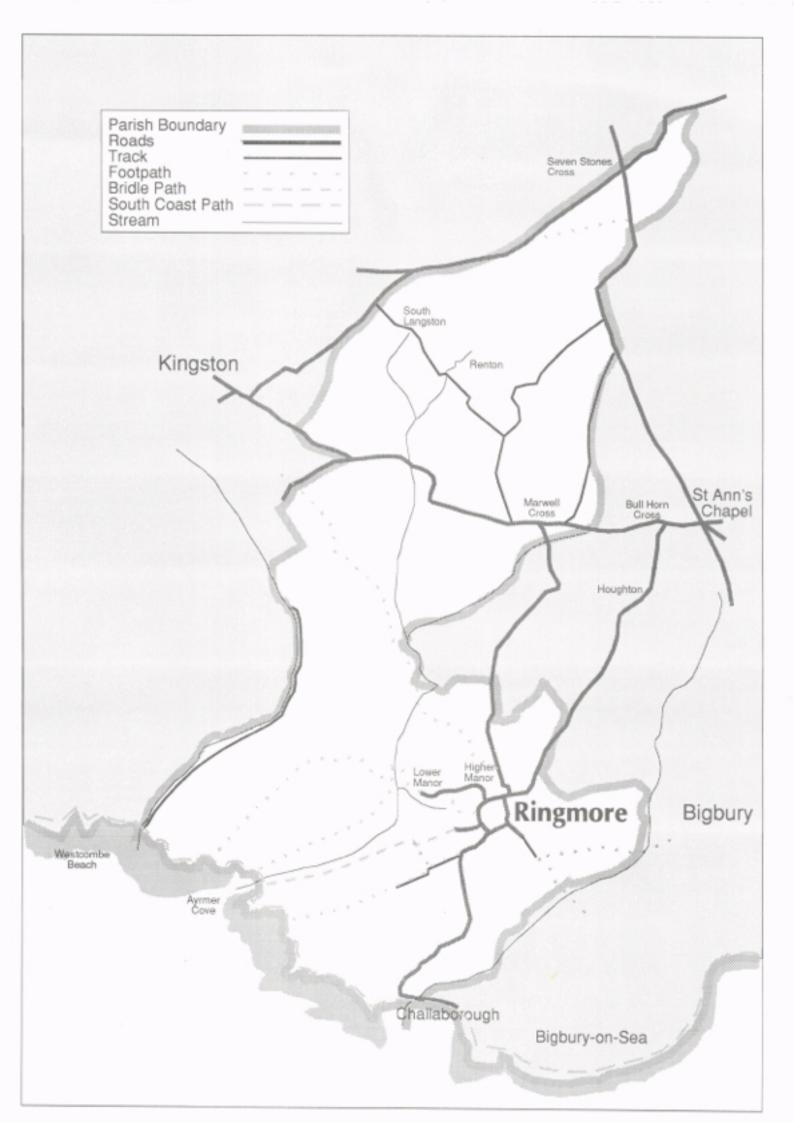

## Devon County Sites and Monuments Register

| Parish                                                                                                                                                                                                                                                                                                                                                                                                                                                 | National Grid Reference                                                                                                                                                                                                                                                                                                                                                                                                | Number (leave blank)                |                               |
|--------------------------------------------------------------------------------------------------------------------------------------------------------------------------------------------------------------------------------------------------------------------------------------------------------------------------------------------------------------------------------------------------------------------------------------------------------|------------------------------------------------------------------------------------------------------------------------------------------------------------------------------------------------------------------------------------------------------------------------------------------------------------------------------------------------------------------------------------------------------------------------|-------------------------------------|-------------------------------|
| Ringmore<br>Near Kingsbridge                                                                                                                                                                                                                                                                                                                                                                                                                           | · · · · · · · · · · · · · · · · · · ·                                                                                                                                                                                                                                                                                                                                                                                  |                                     |                               |
| Subject                                                                                                                                                                                                                                                                                                                                                                                                                                                | Measurements (Sketch with sca                                                                                                                                                                                                                                                                                                                                                                                          | ale overleaf if possible)           |                               |
| Parish Boundary                                                                                                                                                                                                                                                                                                                                                                                                                                        |                                                                                                                                                                                                                                                                                                                                                                                                                        |                                     |                               |
| at the sea in Challabord<br>the vicinity of Seven St<br>sea at Westcombe Bay.<br>Between this very ge<br>follows clearly defined<br>and is marked on the 0.5<br>modern (1986) alteration<br>of Oakenbury Farm north-<br>entrance road and the fa<br>alienated from Ringmore<br>Kingston Parish.<br>It should be noted to<br>intrusion of Bigbury Pa<br>farmland of Nodden and M<br>Only two Boundary St<br>Boundary Stone incised F<br>(extant but now | ach separate item)<br>parish of Ringmore starts<br>ough Bay and goes north to<br>ones Cross and back to th<br>eneral outline, the bounda<br>streams, hedges or roads<br>c.maps. There has been one<br>t, by which the seven fiel<br>west of the main farm<br>arm buildings have been<br>Parish and included in<br>that there is a very disting<br>that there is a very disting<br>that the end the the<br>lodden Mill. | le<br>lary<br>.ds                   | Date of<br>each entry<br>1991 |
|                                                                                                                                                                                                                                                                                                                                                                                                                                                        |                                                                                                                                                                                                                                                                                                                                                                                                                        |                                     | 1.1                           |
|                                                                                                                                                                                                                                                                                                                                                                                                                                                        |                                                                                                                                                                                                                                                                                                                                                                                                                        |                                     |                               |
| Please continue overleaf if necessar                                                                                                                                                                                                                                                                                                                                                                                                                   |                                                                                                                                                                                                                                                                                                                                                                                                                        |                                     |                               |
| Owner/ Tenant Name and addre                                                                                                                                                                                                                                                                                                                                                                                                                           | ss Recorder Na<br>Lt.Col.G<br>Middle Ma<br>Ringmore                                                                                                                                                                                                                                                                                                                                                                    | me and address<br>.Grimshaw<br>anor |                               |