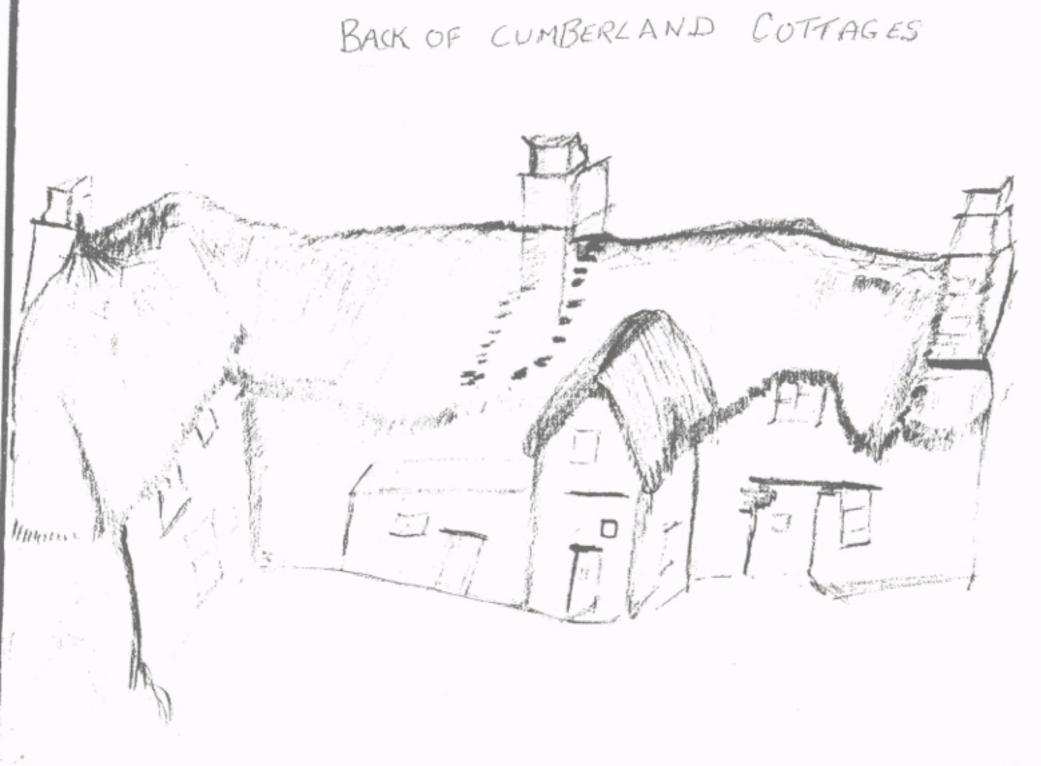

-

\_

| (Please fill in a separate sheet for each separate item) piece of information each                                                                                                                                                                                                                                                                                                                                                                                                                                                                                                                                                                                                                                                                                                                                                                                                                                                                                                                                                                                                                                                                                                                                                                                                                                                                                                                                                                                                                                                                                                                                               | <b>Parish</b><br>Ringmore<br>Near Kingsbridge                                                                                                                                                                                                                                                                                                                                                                                                                                                                                                                                                                                                                                                                                                                                                                                                                   | National Grid Reference<br>SX 6510 4593                                                                                                                                                                                                                                                                                                                                                                                                                                                                                                                                                                                                                                                                                                                                                                                                                                                                                                                                                           |                                                                                                                                                                                                                                                                                                                                                                                                                                                    | Number (leave blank) |                               |
|----------------------------------------------------------------------------------------------------------------------------------------------------------------------------------------------------------------------------------------------------------------------------------------------------------------------------------------------------------------------------------------------------------------------------------------------------------------------------------------------------------------------------------------------------------------------------------------------------------------------------------------------------------------------------------------------------------------------------------------------------------------------------------------------------------------------------------------------------------------------------------------------------------------------------------------------------------------------------------------------------------------------------------------------------------------------------------------------------------------------------------------------------------------------------------------------------------------------------------------------------------------------------------------------------------------------------------------------------------------------------------------------------------------------------------------------------------------------------------------------------------------------------------------------------------------------------------------------------------------------------------|-----------------------------------------------------------------------------------------------------------------------------------------------------------------------------------------------------------------------------------------------------------------------------------------------------------------------------------------------------------------------------------------------------------------------------------------------------------------------------------------------------------------------------------------------------------------------------------------------------------------------------------------------------------------------------------------------------------------------------------------------------------------------------------------------------------------------------------------------------------------|---------------------------------------------------------------------------------------------------------------------------------------------------------------------------------------------------------------------------------------------------------------------------------------------------------------------------------------------------------------------------------------------------------------------------------------------------------------------------------------------------------------------------------------------------------------------------------------------------------------------------------------------------------------------------------------------------------------------------------------------------------------------------------------------------------------------------------------------------------------------------------------------------------------------------------------------------------------------------------------------------|----------------------------------------------------------------------------------------------------------------------------------------------------------------------------------------------------------------------------------------------------------------------------------------------------------------------------------------------------------------------------------------------------------------------------------------------------|----------------------|-------------------------------|
| <pre>(Please fill in a separate sheet for each separate item)<br/>A group of cottages, facing south and adjoining<br/>the Journey's End Inn - Listed Grade 2.<br/>Built of stone and cob, rendered and painted<br/>white. They are 1% storeys high and have thatched<br/>roofs. There are three stone chimney stacks at the<br/>front, of which the chimney stack of Number 1, at<br/>the eastern end of the building, projects outside the<br/>wall. This cottage also has a brick chimney stack at<br/>the rear.<br/>The cottages are approached by a common gate in<br/>a low wall, alongside the lane, from which a cobbled<br/>path runs between the cottages and their front<br/>gardens.<br/>Along the south side, facing the lane, Number 1<br/>has two windows (one modern) and a door on the<br/>ground floor and one window above. Number 2 has an<br/>unusual projection from the wall, containing very<br/>large windows at ground floor and first floor levels.<br/>It has been suggested that these may have been<br/>weaver's windows.This cottage also has a further<br/>window and a door on the ground floor and two<br/>windows above.<br/>At the rear of the cottages is an enclosed<br/>courtyard, in which are the outside lavatories of<br/>cottages 1, 3 and 4.<br/>It has been suggested that these are the oldest<br/>cottages in Ringmore and that they were originally<br/>occupied by the workers who built the thirteenth<br/>century church. Another suggestion, arising from the<br/>unusual and irregular shape of the building, both<br/>at front and rear, is that it was originally a</pre> | Cumberland Cottages                                                                                                                                                                                                                                                                                                                                                                                                                                                                                                                                                                                                                                                                                                                                                                                                                                             |                                                                                                                                                                                                                                                                                                                                                                                                                                                                                                                                                                                                                                                                                                                                                                                                                                                                                                                                                                                                   |                                                                                                                                                                                                                                                                                                                                                                                                                                                    |                      |                               |
| passage in the position of Number 3 and outbuildings<br>in the position of Number 4.<br>For details of individual houses, see separate sheets.                                                                                                                                                                                                                                                                                                                                                                                                                                                                                                                                                                                                                                                                                                                                                                                                                                                                                                                                                                                                                                                                                                                                                                                                                                                                                                                                                                                                                                                                                   | (Please fill in a separate sheet for each A group of cottages, filter Journey's End Inn - L Built of stone and cowhite. They are 1½ storeys roofs. There are three stoffront, of which the chimn the eastern end of the buwall. This cottages are appraised the rear.<br>The cottages are apprained will be a store and one wind the rear.<br>Along the south side, has two windows (one mode ground floor and one wind unusual projection from the aver's windows. This cotwindow and a door on the window on the first floor one window and a door on windows above.<br>At the rear of the cotcourty ard, in which are the cotcourty ard, in which are the cotcourty ard, in which are the cottages in Ringmore and occupied by the workers window and irregular shap at front and rear, is that single and quite important passage in the position of Number | ch separate item)<br>acing south a<br>isted Grade 2<br>b, rendered and<br>high and have<br>ne chimney st<br>ey stack of N<br>ilding, project<br>s a brick chi<br>coached by a c<br>lane, from whitages and the<br>facing the la<br>rn) and a doo<br>ow above. Num<br>he wall, conta<br>loor and firs<br>t these may hitage also has<br>ground floor<br>. Numbers 3 and<br>the ground floor<br>ttages is an of<br>ttages is an of<br>ttages is an of<br>that these and<br>that these and<br>thouse, with<br>f Number 3 and<br>4. | d painted<br>re thatched<br>acks at the<br>umber 1, at<br>its outside the<br>mney stack at<br>ommon gate in<br>ch a cobbled<br>ir front<br>ne,Number 1<br>r on the<br>ber 2 has an<br>ining very<br>t floor levels<br>ave been<br>a further<br>and a second<br>nd 4 each have<br>oor and two<br>enclosed<br>atories of<br>re the oldest<br>e originally<br>thirteenth<br>ising from the<br>lding, both<br>inally a<br>a through-<br>d outbuildings | piece of information | Date of<br>each entri<br>1984 |
| Please continue overleaf if necessary None   Owner/Tenant Name and address Recorder Name and address                                                                                                                                                                                                                                                                                                                                                                                                                                                                                                                                                                                                                                                                                                                                                                                                                                                                                                                                                                                                                                                                                                                                                                                                                                                                                                                                                                                                                                                                                                                             |                                                                                                                                                                                                                                                                                                                                                                                                                                                                                                                                                                                                                                                                                                                                                                                                                                                                 |                                                                                                                                                                                                                                                                                                                                                                                                                                                                                                                                                                                                                                                                                                                                                                                                                                                                                                                                                                                                   |                                                                                                                                                                                                                                                                                                                                                                                                                                                    |                      |                               |