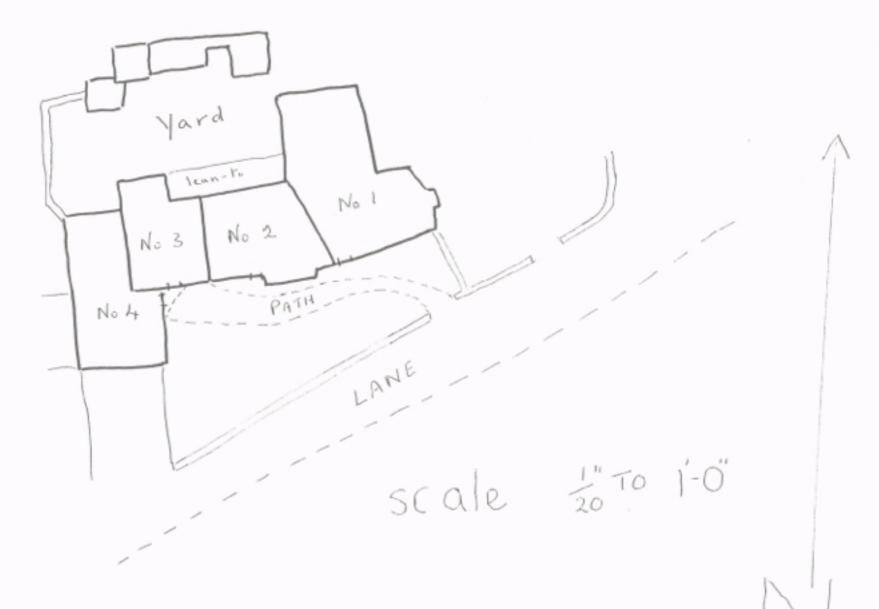

-

\_

| (Please fill in a separate sheet for each separate item) piece of information each                                                                                                                                                                                                                                                                                                                                                                                                                                                                                                                                                                                                                                                                                                                                                                                                                                                                                                                                                                                                                                                                                                                                                                                                                                                                                                                                                                                                                                                                                                                                               | <b>Parish</b><br>Ringmore<br>Near Kingsbridge                                                                                                                                                                                                                                                                                                                                                                                                                                                                                                                                                                                                                                                                                                                                                                                                                   | National Grid Reference<br>SX 6510 4593                                                                                                                                                                                                                                                                                                                                                                                                                                                                                                                                                                                                                                                                                                                                                                                                                                                                                                                                                           |                                                                                                                                                                                                                                                                                                                                                                                                                                                    | Number (leave blank) |                               |
|----------------------------------------------------------------------------------------------------------------------------------------------------------------------------------------------------------------------------------------------------------------------------------------------------------------------------------------------------------------------------------------------------------------------------------------------------------------------------------------------------------------------------------------------------------------------------------------------------------------------------------------------------------------------------------------------------------------------------------------------------------------------------------------------------------------------------------------------------------------------------------------------------------------------------------------------------------------------------------------------------------------------------------------------------------------------------------------------------------------------------------------------------------------------------------------------------------------------------------------------------------------------------------------------------------------------------------------------------------------------------------------------------------------------------------------------------------------------------------------------------------------------------------------------------------------------------------------------------------------------------------|-----------------------------------------------------------------------------------------------------------------------------------------------------------------------------------------------------------------------------------------------------------------------------------------------------------------------------------------------------------------------------------------------------------------------------------------------------------------------------------------------------------------------------------------------------------------------------------------------------------------------------------------------------------------------------------------------------------------------------------------------------------------------------------------------------------------------------------------------------------------|---------------------------------------------------------------------------------------------------------------------------------------------------------------------------------------------------------------------------------------------------------------------------------------------------------------------------------------------------------------------------------------------------------------------------------------------------------------------------------------------------------------------------------------------------------------------------------------------------------------------------------------------------------------------------------------------------------------------------------------------------------------------------------------------------------------------------------------------------------------------------------------------------------------------------------------------------------------------------------------------------|----------------------------------------------------------------------------------------------------------------------------------------------------------------------------------------------------------------------------------------------------------------------------------------------------------------------------------------------------------------------------------------------------------------------------------------------------|----------------------|-------------------------------|
| <pre>(Please fill in a separate sheet for each separate item)<br/>A group of cottages, facing south and adjoining<br/>the Journey's End Inn - Listed Grade 2.<br/>Built of stone and cob, rendered and painted<br/>white. They are 1% storeys high and have thatched<br/>roofs. There are three stone chimney stacks at the<br/>front, of which the chimney stack of Number 1, at<br/>the eastern end of the building, projects outside the<br/>wall. This cottage also has a brick chimney stack at<br/>the rear.<br/>The cottages are approached by a common gate in<br/>a low wall, alongside the lane, from which a cobbled<br/>path runs between the cottages and their front<br/>gardens.<br/>Along the south side, facing the lane, Number 1<br/>has two windows (one modern) and a door on the<br/>ground floor and one window above. Number 2 has an<br/>unusual projection from the wall, containing very<br/>large windows at ground floor and first floor levels.<br/>It has been suggested that these may have been<br/>weaver's windows.This cottage also has a further<br/>window and a door on the ground floor and two<br/>windows above.<br/>At the rear of the cottages is an enclosed<br/>courtyard, in which are the outside lavatories of<br/>cottages 1, 3 and 4.<br/>It has been suggested that these are the oldest<br/>cottages in Ringmore and that they were originally<br/>occupied by the workers who built the thirteenth<br/>century church. Another suggestion, arising from the<br/>unusual and irregular shape of the building, both<br/>at front and rear, is that it was originally a</pre> | Cumberland Cottages                                                                                                                                                                                                                                                                                                                                                                                                                                                                                                                                                                                                                                                                                                                                                                                                                                             |                                                                                                                                                                                                                                                                                                                                                                                                                                                                                                                                                                                                                                                                                                                                                                                                                                                                                                                                                                                                   |                                                                                                                                                                                                                                                                                                                                                                                                                                                    |                      |                               |
| passage in the position of Number 3 and outbuildings<br>in the position of Number 4.<br>For details of individual houses, see separate sheets.                                                                                                                                                                                                                                                                                                                                                                                                                                                                                                                                                                                                                                                                                                                                                                                                                                                                                                                                                                                                                                                                                                                                                                                                                                                                                                                                                                                                                                                                                   | (Please fill in a separate sheet for each A group of cottages, filter Journey's End Inn - L Built of stone and cowhite. They are 1½ storeys roofs. There are three stoffront, of which the chimn the eastern end of the buwall. This cottages are appraised the rear.<br>The cottages are apprained will be a store and one wind the rear.<br>Along the south side, has two windows (one mode ground floor and one wind unusual projection from the aver's windows. This cotwindow and a door on the window on the first floor one window and a door on windows above.<br>At the rear of the cotcourty ard, in which are the cotcourty ard, in which are the cotcourty ard, in which are the cottages in Ringmore and occupied by the workers window and irregular shap at front and rear, is that single and quite important passage in the position of Number | ch separate item)<br>acing south a<br>isted Grade 2<br>b, rendered and<br>high and have<br>ne chimney st<br>ey stack of N<br>ilding, project<br>s a brick chi<br>coached by a c<br>lane, from whitages and the<br>facing the la<br>rn) and a doo<br>ow above. Num<br>he wall, conta<br>loor and firs<br>t these may hitage also has<br>ground floor<br>. Numbers 3 and<br>the ground floor<br>ttages is an of<br>ttages is an of<br>ttages is an of<br>that these and<br>that these and<br>thouse, with<br>f Number 3 and<br>4. | d painted<br>re thatched<br>acks at the<br>umber 1, at<br>its outside the<br>mney stack at<br>ommon gate in<br>ch a cobbled<br>ir front<br>ne,Number 1<br>r on the<br>ber 2 has an<br>ining very<br>t floor levels<br>ave been<br>a further<br>and a second<br>nd 4 each have<br>oor and two<br>enclosed<br>atories of<br>re the oldest<br>e originally<br>thirteenth<br>ising from the<br>lding, both<br>inally a<br>a through-<br>d outbuildings | piece of information | Date of<br>each entri<br>1984 |
| Please continue overleaf if necessary None   Owner/Tenant Name and address Recorder Name and address                                                                                                                                                                                                                                                                                                                                                                                                                                                                                                                                                                                                                                                                                                                                                                                                                                                                                                                                                                                                                                                                                                                                                                                                                                                                                                                                                                                                                                                                                                                             |                                                                                                                                                                                                                                                                                                                                                                                                                                                                                                                                                                                                                                                                                                                                                                                                                                                                 |                                                                                                                                                                                                                                                                                                                                                                                                                                                                                                                                                                                                                                                                                                                                                                                                                                                                                                                                                                                                   |                                                                                                                                                                                                                                                                                                                                                                                                                                                    |                      |                               |