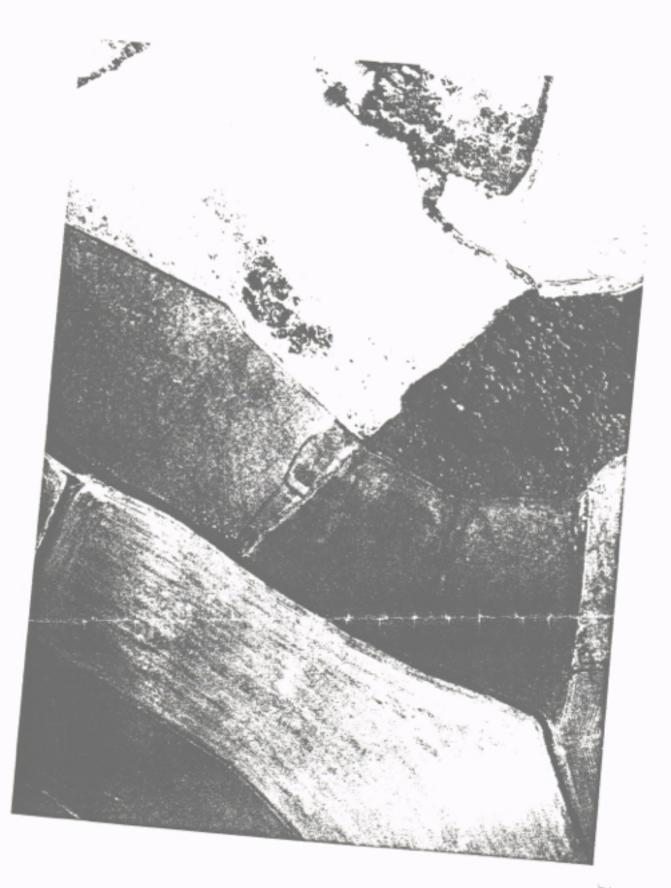

## **Devon County Sites and Monuments Register**

1

| Parish                                                                 | National Grid R                                                                                                                                      | eference                                                                  | Number (leave blank)                                                                |                               |
|------------------------------------------------------------------------|------------------------------------------------------------------------------------------------------------------------------------------------------|---------------------------------------------------------------------------|-------------------------------------------------------------------------------------|-------------------------------|
| Ringmore<br>Near Kingsbridge                                           | SX 645463                                                                                                                                            | 5                                                                         |                                                                                     |                               |
| Subject<br>Boundary of "Higher<br>Park" and "Inner Spe                 |                                                                                                                                                      | (Sketch with scale o                                                      | verleaf if possible)                                                                |                               |
| Description, history, field r<br>(Please fill in a separate she        | otes and other information.<br>et for each separate item)<br>ular single ditcher<br>). Two dark rectant<br>on a steep south-et<br>of the ridge, with | d enclosure,<br>gular internal<br>ast slope,<br>h a possible              | Reference for each<br>proce of information<br>Photo DAP/PF5<br>22/7/1989<br>(grass) | Date of<br>each entry<br>1991 |
|                                                                        |                                                                                                                                                      |                                                                           |                                                                                     |                               |
|                                                                        |                                                                                                                                                      |                                                                           |                                                                                     |                               |
| Please continue overleaf if ne                                         | cessary                                                                                                                                              |                                                                           |                                                                                     |                               |
| Owner/Tenant Name and<br>Mr R.Perraton<br>Lower Manor Farm<br>Ringmore |                                                                                                                                                      | Recorder Name<br>Mrs Roseman<br>Meadow Cott<br>Harbournefo<br>South Brent | ry Robinson<br>age<br>ord                                                           |                               |

DAP/PFS